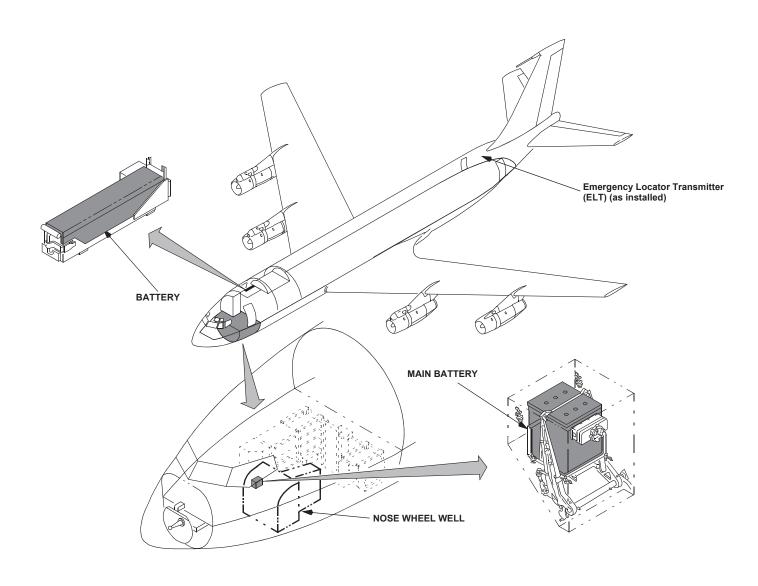

OOR:

- 1. PULL HANDLE OUTWARD.
- 2. ROTATE CLOCKWISE.
- 3. PULL DOOR OUTWARD.

# 2 GALLEY DOOR EXTERNAL HANDLE



TO OPEN DOOR:

- 1. PULL HANDLE OUTWARD.
- 2. ROTATE COUNTERCLOCKWISE.
- 3. PULL DOOR OUTWARD.

3 EMERGENCY OVERWING EXIT HATCHES PUSH PANEL



TO OPEN HATCH:

- 1. PUSH IN PANEL.
- 2. PUSH HATCH INWARD.

WARNING: PASSENGER AND SERVICE DOORS, SLIDE MAY AUTOMATICALLY DEPLOY WHEN DOORS ARE OPENED FROM OUTSIDE.

#### 4 CUT-IN AREAS



NOTE: CUT-IN AREAS REQUIRE METAL CUTTING PORTABLE POWER EQUIPMENT. BECAUSE OF TYPE OF STRUCTURE AND POSSIBLE INJURY TO PERSONNEL WITHIN, IT IS RECOMMENDED THAT MAJOR EFFORT TO GAIN ACCESS BE DIRECTED TO HATCHES AND DOORS. URGENCY OF SITUATION WILL DICTATE THE NECESSITY FOR A CUT-IN.



## **EMERGENCY RESCUE ACCESS-2**





## **BATTERY LOCATIONS**





## FLIGHT DECK CONTROL SWITCH LOCATIONS



CRITICAL SWITCH LOCATIONS AND THEIR OPERATION ARE SHOWN WITH THE EXPANDED VIEWS OF THE CONTROL MODULES

April 29, 2022 720.0.5



**Intentionally Blank**