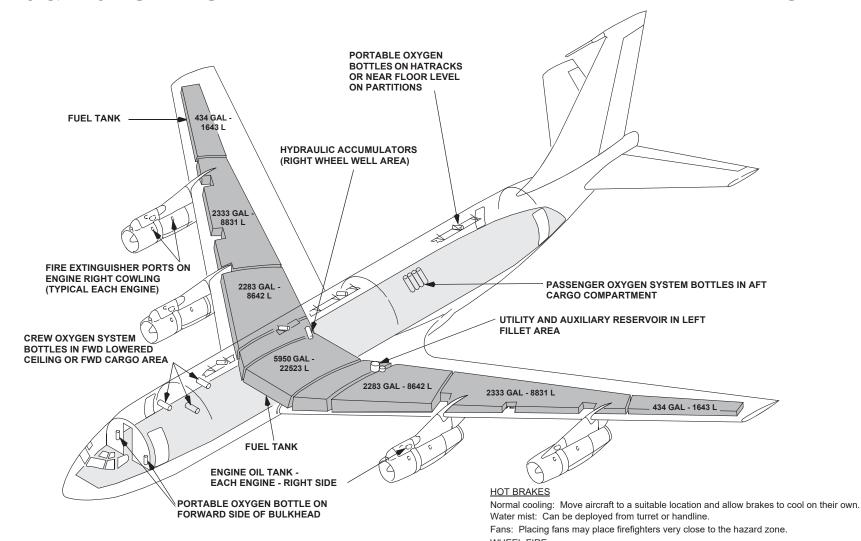

## FLAMMABLE MATERIAL LOCATIONS

CAUTION: Rescue crews wearing full PPE to include SCBA's must use caution when moving across sections of aircraft that have been exposed to fatigue or fire as the result of an accident.

Crews need to verify the integrity of the surface area before moving their weight and equipment across it. Signs could include but are not limited to deformity of structure, visual signs of flame impingement or uneven surfaces. Surface integrity can be checked with a pike pole, axe or any instrument used to sound surfaces for integrity.

Apply large amounts of water initially with turrets. Transition to handline application to continue and maintain a cooling effect.

Wheels are equipped with fusible plugs designed to melt and deflate the tire when the temperature is excessive.

WARNING: Approach landing gear trucks from forward or aft at a 45 degree angle when approaching hot brakes or fighting a wheel fire, as rims and tires may pose a fragmentation hazard.

Copyright © Boeing. See title page for details.