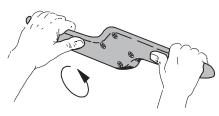

#### **EMERGENCY RESCUE ACCESS-1**

1 ENTRY DOOR EXTERNAL HANDLE

TO OPEN DOOR:

- 1. PULL HANDLE OUTWARD.
- 2. ROTATE CLOCKWISE.
- 3. PULL DOOR OUTWARD.

WARNING: PASSENGER AND SERVICE DOORS, SLIDE MAY AUTOMATICALLY DEPLOY WHEN DOORS ARE OPENED FROM OUTSIDE.