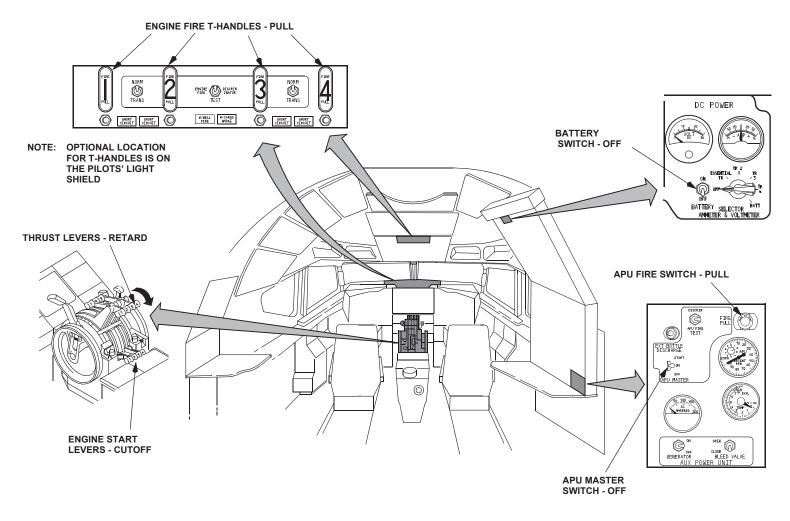

## FLIGHT DECK CONTROL SWITCH LOCATIONS

CRITICAL SWITCH LOCATIONS AND THEIR OPERATION ARE SHOWN WITH THE EXPANDED VIEWS OF THE CONTROL MODULES

April 29, 2022 720.0.5

**Intentionally Blank**