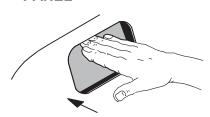

# 2 GALLEY DOOR EXTERNAL HANDLE

TO OPEN DOOR:

- 1. PULL HANDLE OUTWARD.
- 2. ROTATE COUNTERCLOCKWISE.
- 3. PULL DOOR OUTWARD.

3 EMERGENCY OVERWING EXIT HATCHES PUSH PANEL

TO OPEN HATCH:

- 1. PUSH IN PANEL.
- 2. PUSH HATCH INWARD.

WARNING: PASSENGER AND SERVICE DOORS, SLIDE MAY AUTOMATICALLY DEPLOY WHEN DOORS ARE OPENED FROM OUTSIDE.