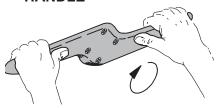

#### **EMERGENCY RESCUE ACCESS-1**

1 ENTRY DOOR EXTERNAL HANDLE

TO OPEN DOOR:

- 1. PULL HANDLE OUTWARD.
- 2. ROTATE CLOCKWISE.
- 3. PULL DOOR OUTWARD.

WARNING: PASSENGER AND SERVICE DOORS, SLIDE MAY AUTOMATICALLY DEPLOY WHEN DOORS ARE OPENED FROM OUTSIDE.