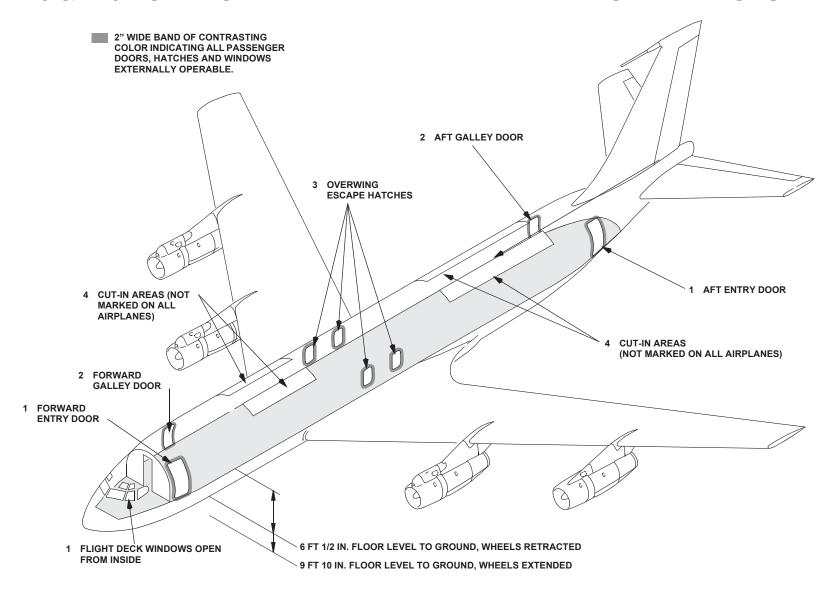

#### **EMERGENCY RESCUE ACCESS-1**

1 ENTRY DOOR EXTERNAL HANDLE

TO OPEN DOOR:

- 1. PULL HANDLE OUTWARD.
- 2. ROTATE CLOCKWISE.
- 3. PULL DOOR OUTWARD.

# 2 GALLEY DOOR EXTERNAL HANDLE

TO OPEN DOOR:

- 1. PULL HANDLE OUTWARD.
- 2. ROTATE COUNTERCLOCKWISE.
- 3. PULL DOOR OUTWARD.

3 EMERGENCY OVERWING EXIT HATCHES PUSH PANEL

TO OPEN HATCH:

- 1. PUSH IN PANEL.
- 2. PUSH HATCH INWARD.

WARNING: PASSENGER AND SERVICE DOORS, SLIDE MAY AUTOMATICALLY DEPLOY WHEN DOORS ARE OPENED FROM OUTSIDE.

#### 4 CUT-IN AREAS

NOTE: CUT-IN AREAS REQUIRE METAL CUTTING PORTABLE POWER EQUIPMENT. BECAUSE OF TYPE OF STRUCTURE AND POSSIBLE INJURY TO PERSONNEL WITHIN, IT IS RECOMMENDED THAT MAJOR EFFORT TO GAIN ACCESS BE DIRECTED TO HATCHES AND DOORS. URGENCY OF SITUATION WILL DICTATE THE NECESSITY FOR A CUT-IN.