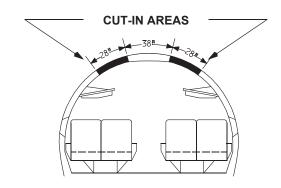

#### 4 CUT-IN AREAS

NOTE: CUT-IN AREAS REQUIRE METAL CUTTING PORTABLE POWER EQUIPMENT. BECAUSE OF TYPE OF STRUCTURE AND POSSIBLE INJURY TO PERSONNEL WITHIN, IT IS RECOMMENDED THAT MAJOR EFFORT TO GAIN ACCESS BE DIRECTED TO HATCHES AND DOORS. URGENCY OF SITUATION WILL DICTATE THE NECESSITY FOR A CUT-IN.