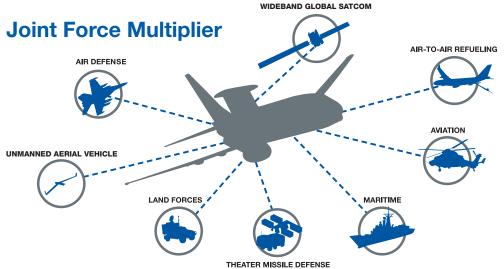

## **AEW&C**

The Boeing AEW&C is a combatproven weapon system providing powerful multidomain surveillance, communications, and networked battle management capabilities and interoperability that multiplies the effectiveness of existing forces.

With the Boeing AEW&C, you can see farther, communicate more effectively, and make faster and more informed decisions to achieve your mission objectives.

| <b>Technical Specifications</b> |                                 |
|---------------------------------|---------------------------------|
| Airframe                        | 737-700                         |
| IFF Range                       | 300 nmi (555.6 km)              |
| Maximum Ceiling                 | 41,000 ft (12,496.8 m)          |
| Range                           | 3,500 nmi (6,482 km) unrefueled |
| Flight Crew                     | 2                               |
| Mission Crew Consoles           | 10                              |