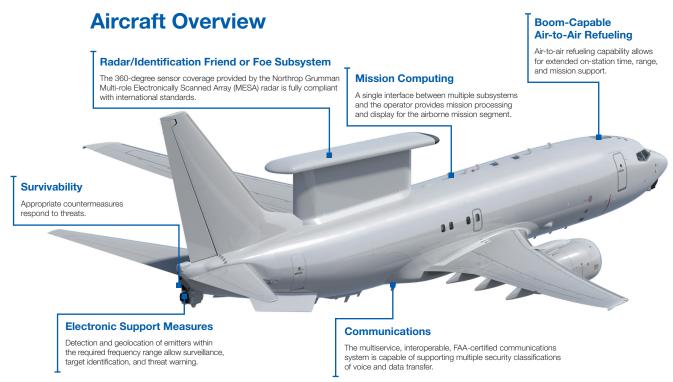

## **AEW&C**

The Boeing AEW&C is a combatproven weapon system providing powerful multidomain surveillance, communications, and networked battle management capabilities and interoperability that multiplies the effectiveness of existing forces.

With the Boeing AEW&C, you can see farther, communicate more effectively, and make faster and more informed decisions to achieve your mission objectives.

| <b>Technical Specifications</b> |                                 |
|---------------------------------|---------------------------------|
| Airframe                        | 737-700                         |
| IFF Range                       | 300 nmi (555.6 km)              |
| Maximum Ceiling                 | 41,000 ft (12,496.8 m)          |
| Range                           | 3,500 nmi (6,482 km) unrefueled |
| Flight Crew                     | 2                               |
| Mission Crew Consoles           | 10                              |