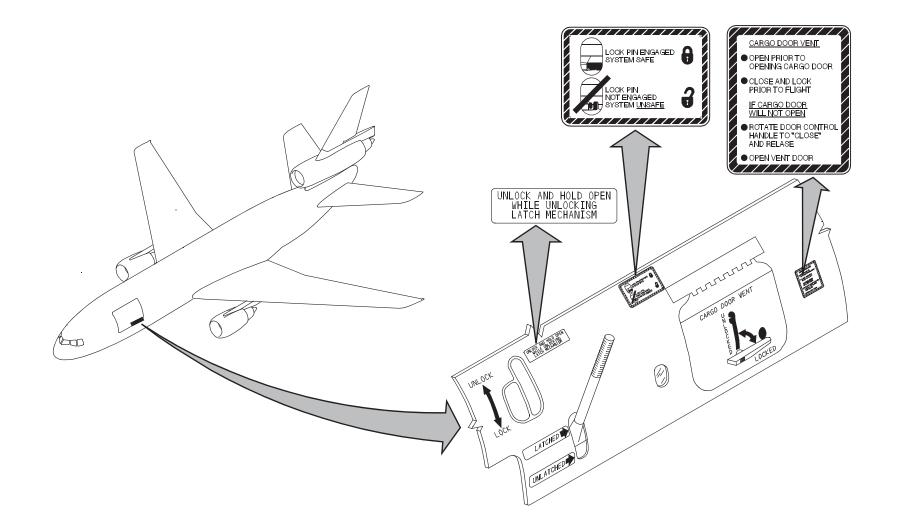

#### MD-11 SERIES 2 CARGO ACCESS DOORS

# **EMERGENCY RESCUE ACCESS-2**

**4 CUT-IN AREAS** 

Copyright © Boeing. See title page for details.