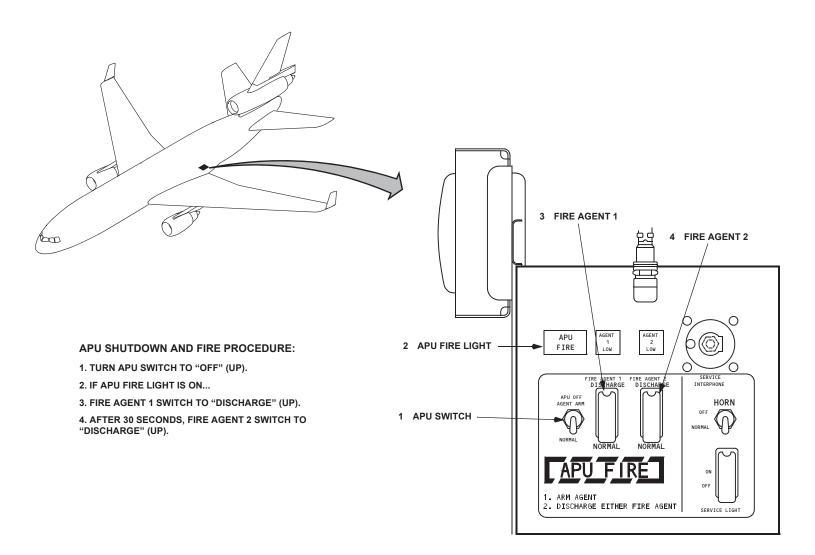

PUSH BUTTON TYPE

NOTE: WHEN MOVED TO "EMERGENCY" POSITION AND HELD, ALLOWS DOOR CONTROL HANDLE TO BE MOVED TO "EMERGENCY" POSITION FOR

EMERGENCY OPENING OF THE DOOR IF ELECTRICAL POWER IS NOT

#### NON PUSH BUTTON TYPE

NOTE: WHENPLACED IN "EMERGENCY" POSITION, DOOR CONTROL HANDLE WILL REMAIN IN THAT POSITION.





#### MD-11 SERIES 2 CARGO ACCESS DOORS

# **EMERGENCY RESCUE ACCESS-2**



**4 CUT-IN AREAS** 



Copyright © Boeing. See title page for details.



#### MD-11 SERIES 3 UPPER CARGO DOOR

## **EMERGENCY RESCUE ACCESS-3**









# **BATTERY LOCATIONS**





#### **MD-11 SERIES**

# FLIGHT DECK CONTROL SWITCH LOCATIONS



CONTROL STAND

CRITICAL SWITCH LOCATIONS AND THEIR OPERATION ARE SHOWN WITH THE EXPANDED VIEWS OF THE CONTROL MODULES.



## **EXTERNAL APU FIRE CONTROLS**