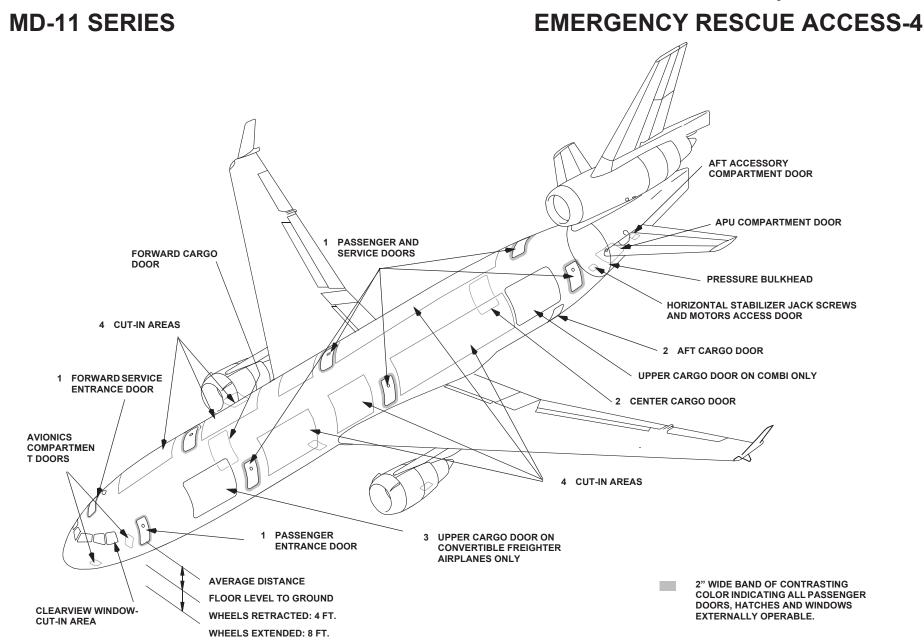

#### **MD-11 SERIES** 1 PASSENGER AND SERVICE DOORS

# **EMERGENCY RESCUE ACCESS-1**