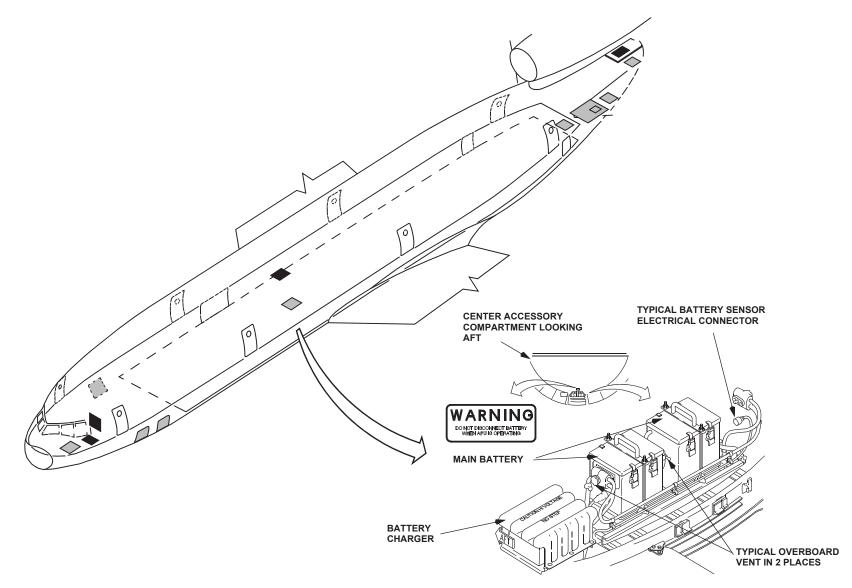

G INFORMATION



### **MD-11 SERIES**

# FLAMMABLE MATERIAL LOCATIONS



Copyright © Boeing. See title page for details.



AVAILABLE.

#### **MD-11 SERIES** 1 PASSENGER AND SERVICE DOORS

# **EMERGENCY RESCUE ACCESS-1**

#### PUSH BUTTON TYPE

NOTE: WHEN MOVED TO "EMERGENCY" POSITION AND HELD, ALLOWS DOOR CONTROL HANDLE TO BE MOVED TO "EMERGENCY" POSITION FOR

EMERGENCY OPENING OF THE DOOR IF ELECTRICAL POWER IS NOT

#### NON PUSH BUTTON TYPE

NOTE: WHENPLACED IN "EMERGENCY" POSITION, DOOR CONTROL HANDLE WILL REMAIN IN THAT POSITION.





#### MD-11 SERIES 2 CARGO ACCESS DOORS

# **EMERGENCY RESCUE ACCESS-2**



**4 CUT-IN AREAS** 



Copyright © Boeing. See title page for details.



#### MD-11 SERIES 3 UPPER CARGO DOOR

## **EMERGENCY RESCUE ACCESS-3**









# **BATTERY LOCATIONS**





#### **MD-11 SERIES**

# FLIGHT DECK CONTROL SWITCH LOCATIONS



CONTROL STAND

CRITICAL SWITCH LOCATIONS AND THEIR OPERATION ARE SHOWN WITH THE EXPANDED VIEWS OF THE CONTROL MODULES.



## **EXTERNAL APU FIRE CONTROLS**