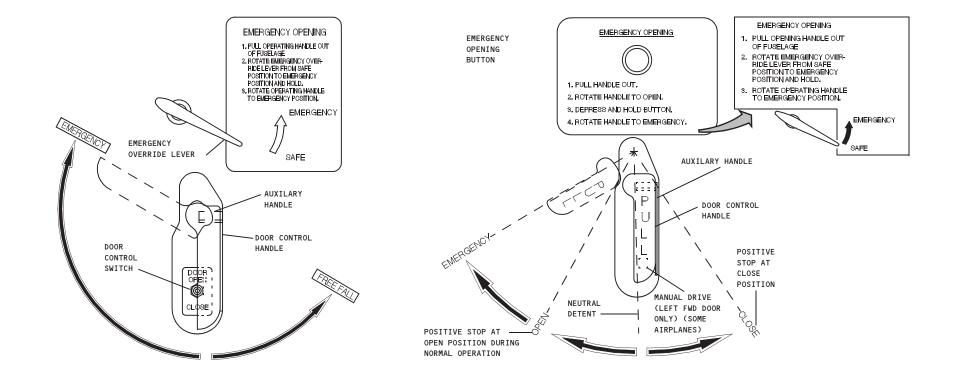

#### **MD-11 SERIES** 1 PASSENGER AND SERVICE DOORS

# **EMERGENCY RESCUE ACCESS-1**

#### PUSH BUTTON TYPE

NOTE: WHEN MOVED TO "EMERGENCY" POSITION AND HELD, ALLOWS DOOR CONTROL HANDLE TO BE MOVED TO "EMERGENCY" POSITION FOR

EMERGENCY OPENING OF THE DOOR IF ELECTRICAL POWER IS NOT

#### NON PUSH BUTTON TYPE

NOTE: WHENPLACED IN "EMERGENCY" POSITION, DOOR CONTROL HANDLE WILL REMAIN IN THAT POSITION.