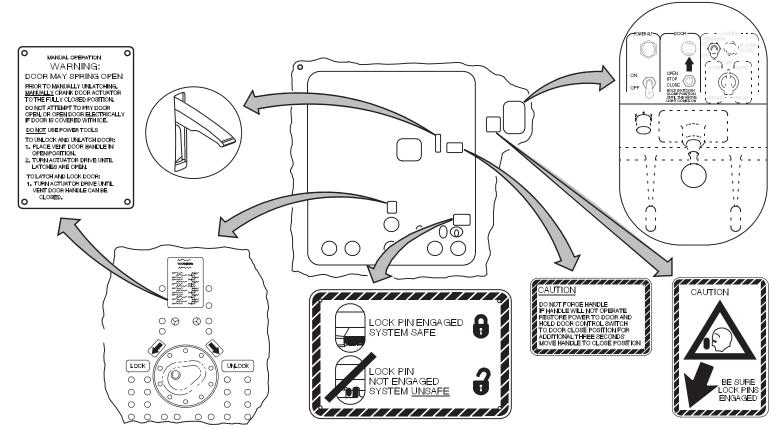

#### MD-11 SERIES 2 CARGO ACCESS DOORS

# **EMERGENCY RESCUE ACCESS-2**

**4 CUT-IN AREAS** 

Copyright © Boeing. See title page for details.