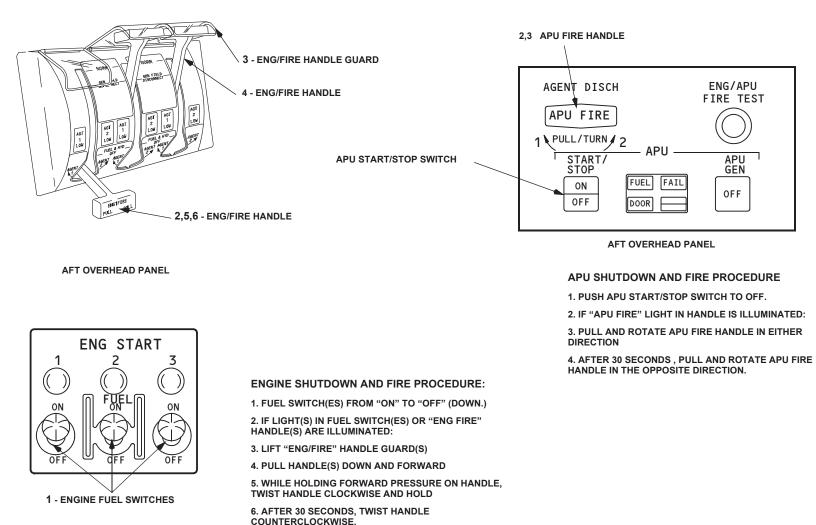

# FLIGHT DECK CONTROL SWITCH LOCATIONS

CONTROL STAND

CRITICAL SWITCH LOCATIONS AND THEIR OPERATION ARE SHOWN WITH THE EXPANDED VIEWS OF THE CONTROL MODULES.

## **EXTERNAL APU FIRE CONTROLS**