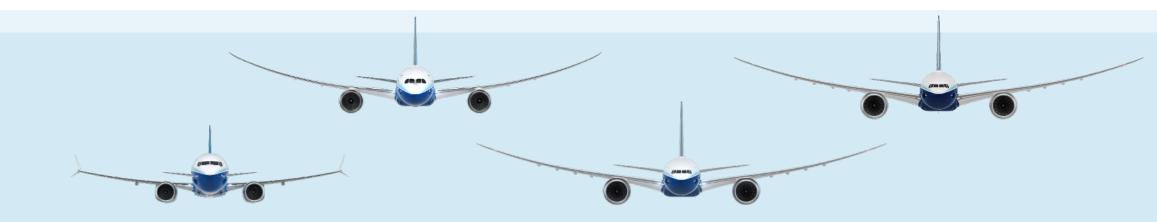

## Advancing technology, lowering environmental impact

|                                             | 737 MAX                                  | 787                   | 777X                  | 777-8F               |
|---------------------------------------------|------------------------------------------|-----------------------|-----------------------|----------------------|
| REDUCTION<br>IN FUEL<br>AND CO <sub>2</sub> | 20%<br>Reduction                         | 25%<br>Reduction      | 20%<br>Reduction      | 30%<br>Reduction     |
| NOISE<br>FOOTPRINT                          | 50%<br>Smaller                           | 50%<br>Smaller        | 40%<br>Smaller        | 60%<br>Smaller       |
|                                             | Compared to original Next-Generation 737 | Compared to 767-300ER | Compared to 777-300ER | Compared to 747-400F |